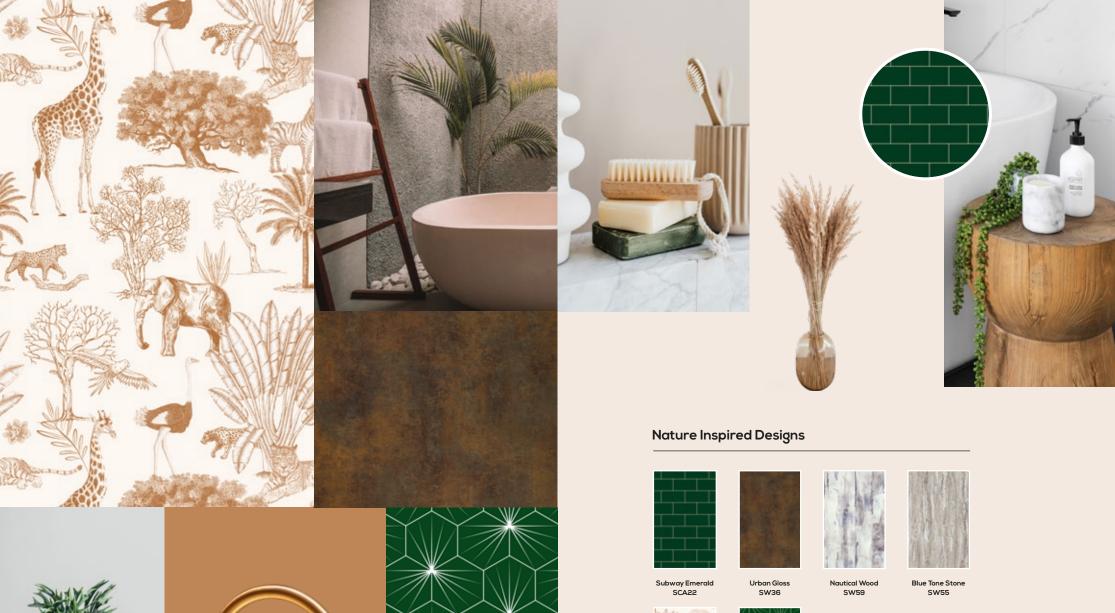

#### Nature Inspired Designs

Botanical SCA27

Stone Terrazo SW77

Bromelia SCA58

Foliage SCA59

Plant Wall SCA63

Flower Wo

Flo

## Comfort & Warmth

Fans of the more natural and monochrome trends will welcome this calming colour palette based on the emerging trend Japandi. This fusion of minimal Japanese style and simple Scandinavian accents is perfect for that softer vibe. The earthy hues paired with wood and brass effects are simplicity at its best.

### Warmth & Comfort Inspired Designs

Moonstone SW69

Positano Grey Terrazzo SW76

Urban Gloss SW36