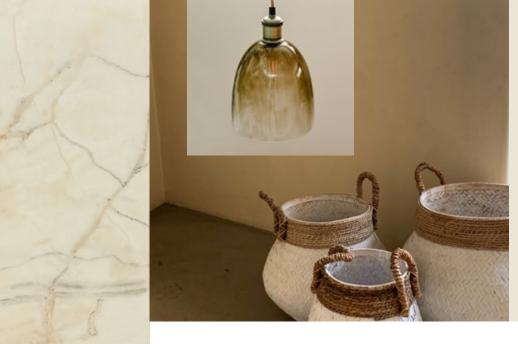

## Comfort & Warmth

Fans of the more natural and monochrome trends will welcome this calming colour palette based on the emerging trend Japandi. This fusion of minimal Japanese style and simple Scandinavian accents is perfect for that softer vibe. The earthy hues paired with wood and brass effects are simplicity at its best.

#### Warmth & Comfort Inspired Designs

Square Parquet Bronze SCA47

Cappuccino Marble SW24

Zamora Marble SW38

Ivory Marble SW26

Shell Marble SW64