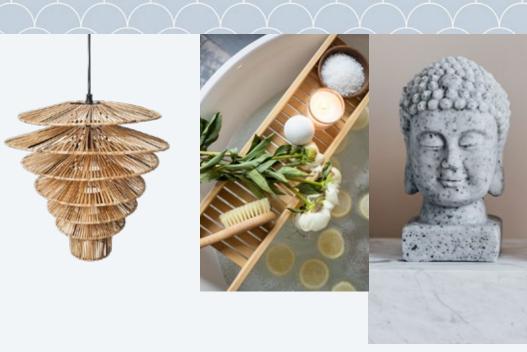

# Luxury

While some of the more bold and quirky trends may not have longevity, luxury is here to stay. Over the past few years, the desire for your bathroom to become your private spa has increased considerably. These designs offer a stylish backdrop to add that touch of opulence, a private sanctuary for enjoying moments of peace and well-being.

# Escapism

With the growing desire to escape our hectic daily lives and indulge in warmer climates, this trend is all about boosting your mood. There is no better feeling than creating your own transoceanic haven. Channel your romantic ideas with a pop of colour and stunning backdrops.

## Comfort & Warmth

Fans of the more natural and monochrome trends will welcome this calming colour palette based on the emerging trend Japandi. This fusion of minimal Japanese style and simple Scandinavian accents is perfect for that softer vibe. The earthy hues paired with wood and brass effects are simplicity at its best.