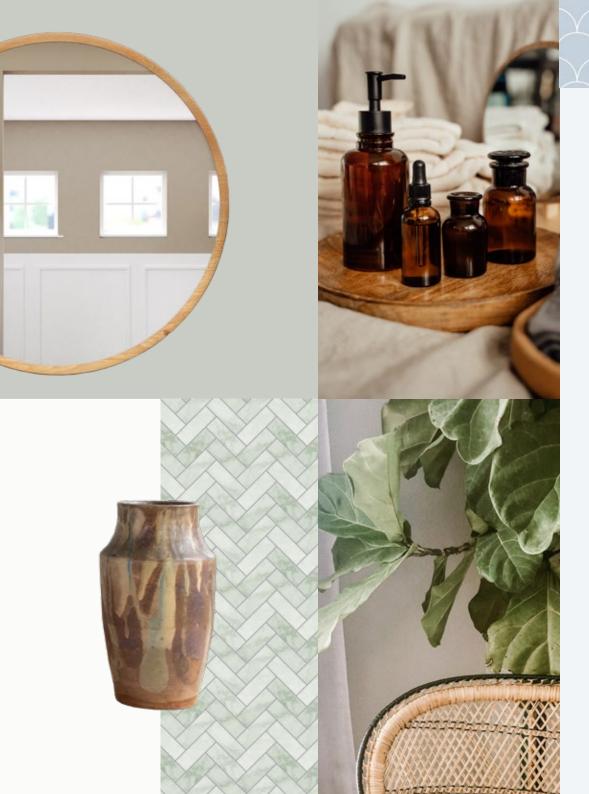

## Comfort & Warmth

Fans of the more natural and monochrome trends will welcome this calming colour palette based on the emerging trend Japandi. This fusion of minimal Japanese style and simple Scandinavian accents is perfect for that softer vibe. The earthy hues paired with wood and brass effects are simplicity at its best.

#### Warmth & Comfort Inspired Designs

Square Parquet Bronze SCA47

Cappuccino Marble SW24

Zamora Marble SW38

Ivory Marble SW26

Shell Marble SW64