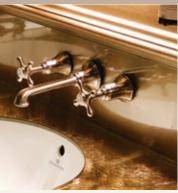

## Comfort & Warmth

Fans of the more natural and monochrome trends will welcome this calming colour palette based on the emerging trend Japandi. This fusion of minimal Japanese style and simple Scandinavian accents is perfect for that softer vibe. The earthy hues paired with wood and brass effects are simplicity at its best.