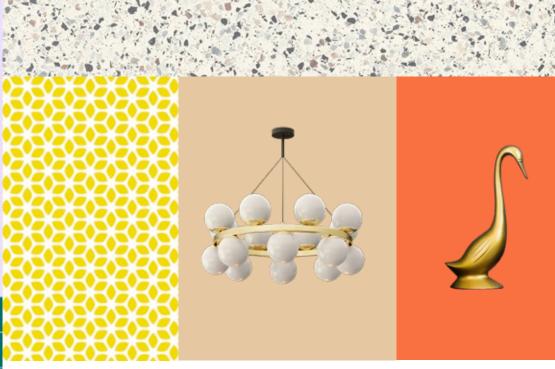

# Funky & Playful

When designing a bathroom, mixing old and new, bold and beautiful, is a trend for those willing to have fun, take a risk, and create a truly unique space. The secret to making it work is balancing and pairing statement walls with clean lines and fewer accessories.

#### Funky & Playful Designs

Vertical Tile Teal SCA44

Black Geo SCA01

Positano Blue Terrazzo SW75

Diamond SCA09

Retro Sunshine SCA02

Victorian Floral Sage SCA35

### Funky & Playful Designs

Pineapple SCA28

Opal SWA05

Grafito Tile Blush SCA52

Fern Mustard SCA38

T: 0845 604 7334

E: info@showerwall.co.uk

W: www.showerwall.co.uk