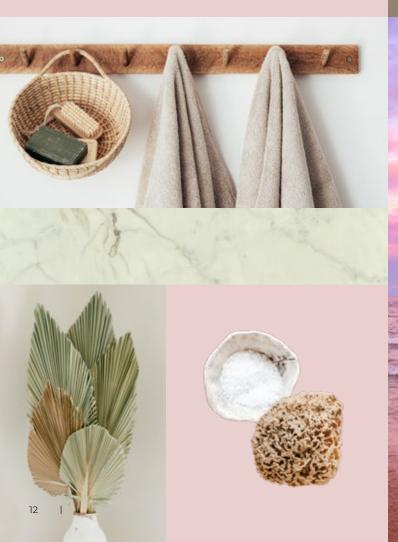

## Nature

Bringing the outside in has become increasingly popular in home design, not excluding our bathrooms. Natural environments stimulate the senses to generate positivity, calm, and a sense of well-being. From the serene presence of pastel flora and fauna motifs to bold jungle patterns, conjure up a feeling of visual escapism and make your bathroom feel like the perfect space to retreat, unwind and reconnect.

#### Nature Inspired Designs

Botanical SCA27

Stone Terrazo SW77

Bromelia SCA58

Foliage SCA59

Plant Wall SCA63

Flower Wo

Flo